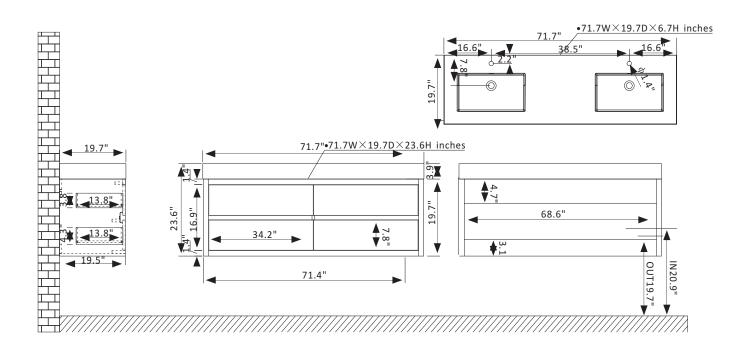

## Vinnova Palencia Vanity Collection 703172-NO-WH-NM

## **Features**

Constructed of eco-friendly PVC board and plywood for superior stability and durability. Available in North Carolina Oak or North American Mapping Oak finish to complement your décor.

4 soft-close drawers conceal ample storage for toiletries.

Luxury soft-close drawer glide ensures smooth opening and closing.

Brushed Gold hardware finish lends a touch of style and contrast.

Double, white integrated rectangular sink with overflow included.

Pre-drilled and designed for easy plumbing and faucet installation, with back panel included.

\* Does not include faucet, drain assembly, P-trap, or backsplash.